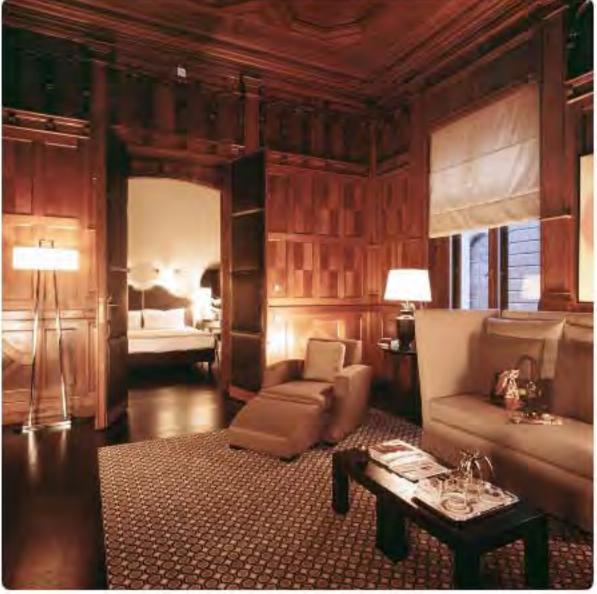

## Отель в историческом здании в Берлине – проект Томмазо Зиффера

Отель De Rome расположен на исторической Бебельплац, одной из центральных площадей Берлина. В здании, где он находится, в XIX веке была штаб-квартира уважаемого Дрезденского банка, и дизайнер постарался подчеркнуть важность исторического наследия. В бывшем хранилище драгоценностей теперь располагается бассейн отеля, на месте банковских касс - бальный зал, а директорские кабинеты теперь оборудованы под люксы.